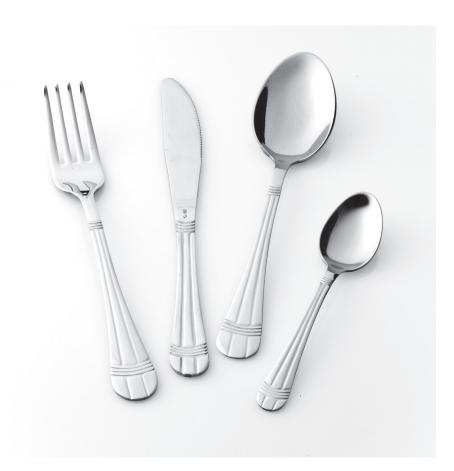

## Venezia Line

Refined style for this cutlery with rounded forms and enhanced by decorations, ideal for setting a table to great effect.
For the most demanding, the version with golden decorations is perfect. Stainless steel cutlery.

Profile: Gold Finishing: Glossy

Thickness: 1.5mm 1.8mm 2.5mm

Availability: loose, packaging, blister packs, cases.