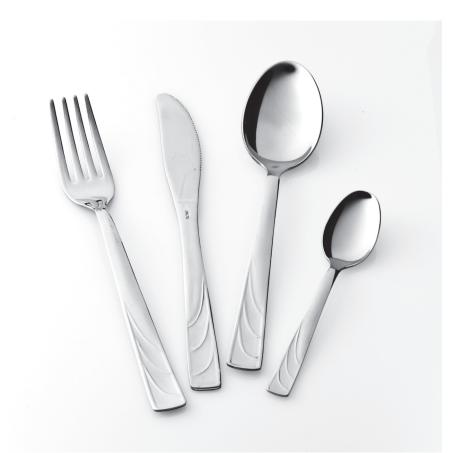

## Sicilia Line

Linear forms for this modern and contemporary cutlery, enhanced by a wavy decoration on the handle, add a special touch to your table in any occasion.

Stainless steel cutlery.

Finishing: Glossy Thickness: 1.5mm 1.8mm