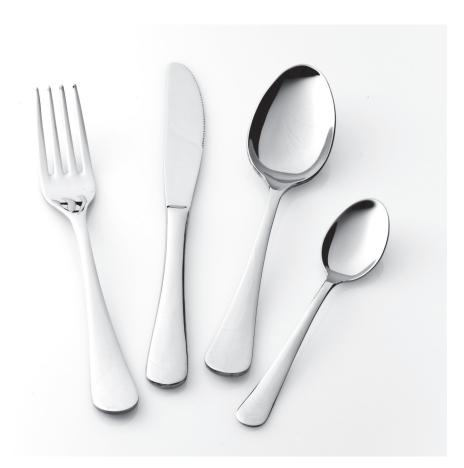

## **Roma Line**

An elegant and always contemporary line created inspired by English style.

The Roma cutlery blends perfectly both with the classic room or for a more modern and younger look, for setting a refined and precious table. Stainless steel cutlery.

Finishing: Glossy

Thickness: 3mm 2.5mm 1.8mm

Availability: loose, packaging, blister packs, cases.

## Loose

|   | CUTLERY         |
|---|-----------------|
|   | table knife     |
|   | fruit knife     |
|   | fish knife      |
|   | steak knife     |
| - | coffee spoon    |
|   | table spoon     |
| - | tea spoon       |
| - | fruit spoon     |
| - | ice-cream spoon |
| - | drink spoon     |

|            | CUTLERY            |
|------------|--------------------|
| <b>►</b> € | cake fork          |
|            | table fork         |
| -          | fish fork          |
|            | fruit fork         |
| -          | serving fork       |
|            | serving spoon      |
|            | serving cake knife |
|            | serving fish knife |
|            | serving cake       |
| -          | ladle              |