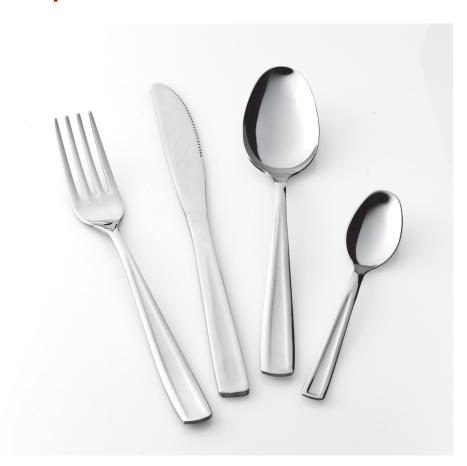

## Pompea Line

The Pompea line with its squared shape is suited to a table either modern or classic for a perfect everyday use. Simple and timeless style.

Stainless steel cutlery.

Finishing: Glossy Thickness: 2.5mm