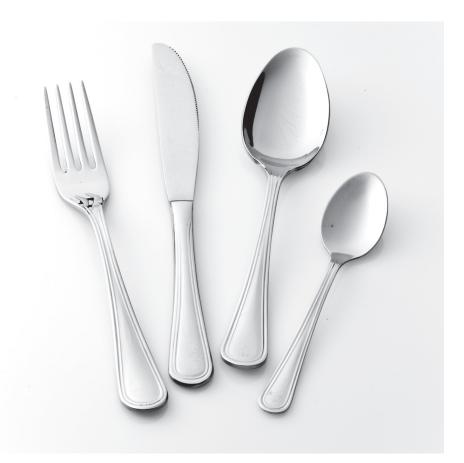

## **Oxford Line**

The classic English style, elegant and sophisticated that enhances your table on any occasion. A large range of items compose this line that blends perfectly with any table accessory, for setting the table with taste and elegance.

Profile: Gold Finishing: Glossy

Thickness: 3mm 2.5mm 1.8mm

Availability: loose, packaging, blister packs, cases.

## Loose

|   | CUTLERY         |
|---|-----------------|
|   | table knife     |
|   | fruit knife     |
|   | fish knife      |
|   | steak knife     |
|   | serving spoon   |
| - | coffee spoon    |
|   | table spoon     |
| - | tea spoon       |
|   | fruit spoon     |
| - | ice-cream spoon |
|   | drink spoon     |

|            | CUTLERY            |
|------------|--------------------|
| <b>►</b> € | cake fork          |
|            | table fork         |
| -          | fish fork          |
|            | fruit fork         |
|            | serving fork       |
|            | serving cake knife |
|            | serving fish knife |
|            | serving cake       |
| -          | sauce ladle        |
|            | ladle              |
|            | serving rice spoon |