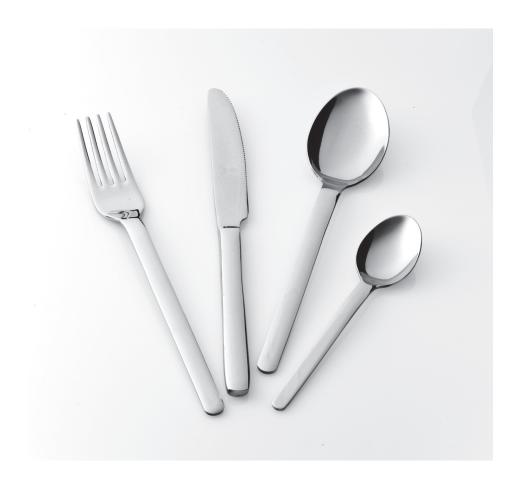

## **New York Line**

Versatile, fashionable line and of contemporary design for a young and dynamic table. A perfect match for modern china with squared shapes.

The ideal cutlery for those who love the simplicity along with the design. Stainless steel cutlery.

Finishing: Glossy Thickness: 2.5mm

Availability: loose, packaging, blister packs, cases.