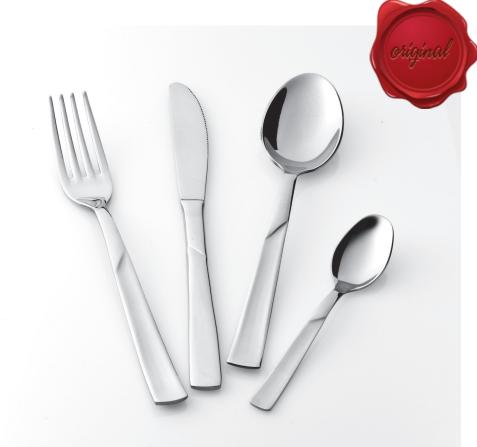

## **Monaco Line**

For years this model is our unmistakable sign of recognition on the market.

The unique, original style that from the founding of our business has enhanced the tables of homes, restaurants and pizzerias every day. Stainless steel cutlery.

Finishing: Glossy Thickness: 1.8mm 2.5mm