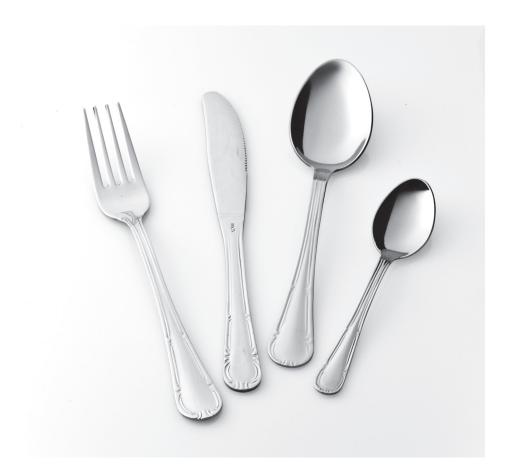

## Laura Line

Rounded lines that recall the classic English style, enhanced by elegant and refined decorations in Baroque style along the handle.

The ideal cutlery for setting a table with class.

Stainless steel cutlery.

Profile: Gold Finishing: Glossy

Thickness: 1.8mm 2.5mm

Availability: loose, packaging, blister packs, cases.