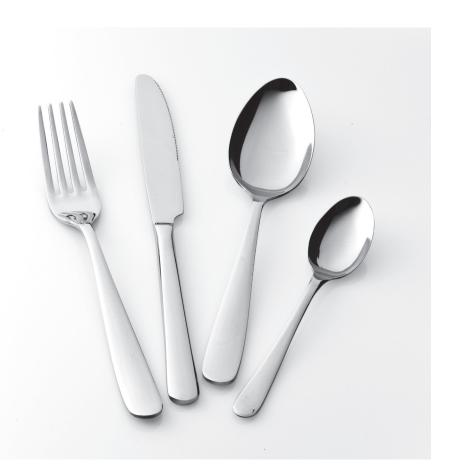

## **Gourmet Line**

Simple lines, refined and with a touch of modernity for these cutlery that match various furnishing accessories for the table. The essential blending with refinement. Stainless steel cutlery.

Finishing: Glossy Thickness: 3mm 2.5mm

blister packs, cases.

Availability: loose, packaging,

## Loose

|   | CUTLERY         |
|---|-----------------|
|   | table knife     |
|   | fruit knife     |
|   | steak knife     |
|   | fish knife      |
| - | coffee spoon    |
|   | table spoon     |
| - | tea spoon       |
| - | fruit spoon     |
| - | ice-cream spoon |
|   | drink spoon     |

|            | CUTLERY                                                          |
|------------|------------------------------------------------------------------|
| <b>►</b> € | cake fork                                                        |
|            | table fork                                                       |
| -          | fish fork                                                        |
|            | fruit fork                                                       |
| -          | serving fork                                                     |
|            | serving cake knife                                               |
|            | serving fish knife                                               |
|            | serving spoon                                                    |
|            | serving cake                                                     |
| -          | ladle                                                            |
|            | serving cake knife serving fish knife serving spoon serving cake |